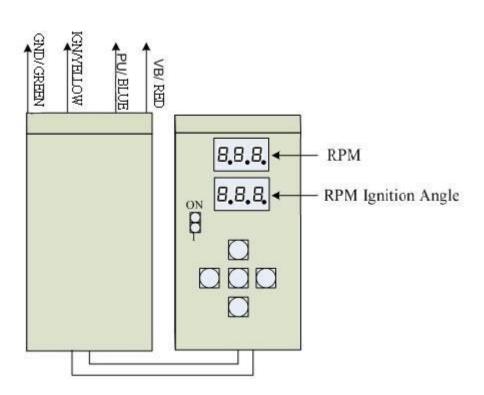

#### **SPECIFICATION:**

1. FITS REVOLUTION SPEED: 2000~15000rpm

2. APPLIED VOLTAGE:9-16

3. OPERATION TEMPERATURE :-20°C~+40°C

# <STEP 1- Set up memory section P1, P2>

CDI can be set in two memory area P1 and P2 (namely 2 curve group)

User can enter any of the two curves area to adjust and select based on need.

Instructions: Press the switch straight it enters the memory area, switch right or left goes to P1/P2 area. After set up the memory area then press straight goes to set up area.

<Step2 –Set up RPM'S igntion delay and advance timing >.

The first digital is" (RPM)" unit is five hundred. The minimum setting is 2000RPM and the maximum setting is 15000RPM switch right or left to adjust speed. User can switch up and down to increase and decrease the delay timing, the (-) dot light on means user in the delay setting.

### <Step3-SAVE>.

When settings finished, you have to tell the device by pressing the switch straight. The first digital will display "0" to "d". It means finished