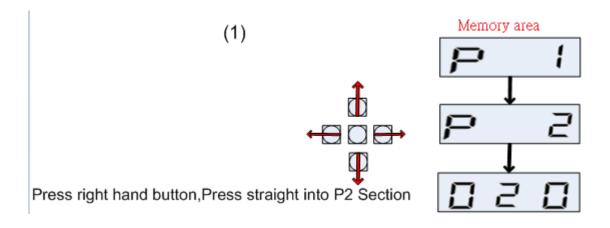

# <STEP 1- Set up memory section P1, P2>

CDI can be set in two memory area P1 and P2 (namely 2 curve group)

User can enter any of the two curves area to adjust and select based on need.

Instructions: Press the switch straight it enters the memory area, switch right or left goes to P1/P2 area. After set up the memory area then press straight goes to set up area.