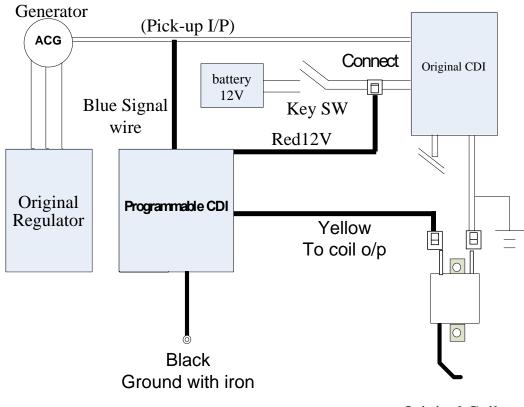

#### P.S

Original factory CDI and GHC programmable CDI combine application:

1. some original factory CDI is with multifunction like controlling other devices such as Headlight , Stand by switch etc.

The connection method as below diagram to combine our CDI (if it is just a common original CDI, replaced whole CDI directly)

- 2. Cut the OUTPUT to coil. See the diagram as below
- 3. Connect Battery VB+ (Battery+), Ground, pick-up coil I/P. And cut IGN. Then completed.