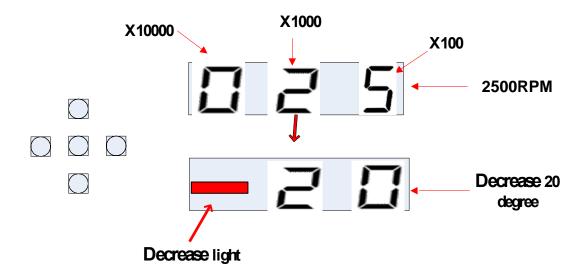

<Step2 –Set up RPM'S igntion delay and advance timing >.

The first digital is" (RPM)" unit is five hundred. The minimum setting is 2000RPM and the maximum setting is 15000RPM switch right or left to adjust speed. User can switch up and down to increase and decrease the delay timing, the (-) dot light on means user in the delay setting.